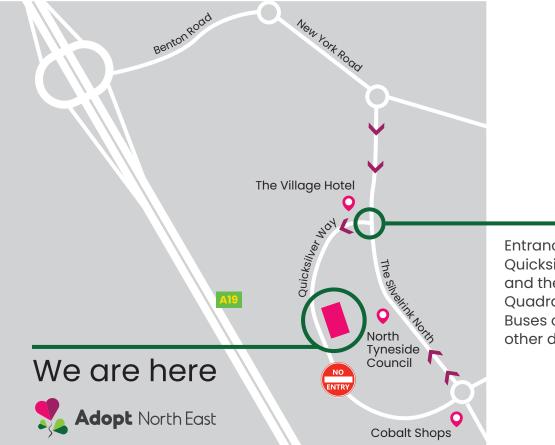

## **Adopt North East (office)**

Floor 3, Quadrant West, Quick Silver Way, Cobalt Business Park, NE27 0QQ. Tel: **(0191) 643 5000** Email: **adoptnortheast@adoptne.org.uk www.adoptnortheast.org.uk** 

## **Public transport**

- The nearest Metro station is Northumberland Park (approximately a 20-minute walk)
- The nearest bus stops are on Quick Silver Way, or The Silverlink North
- · For Metro and local bus timetables, please visit nexus.org.uk
- Please enter the building using the entrance on the car park side

## Vehicle access - Quick Silver Way

- · Access to the car park is controlled by a security barrier
- Please park on either the upper deck directly in front of you when you drive in through the barrier, or to the left as you follow the road around. Please do not park in the lower deck which is not available to staff and visitors of Adopt North East
- Accessible parking is available next to the building
- Please enter the building using the entrance on the car park side

Entrance to
Quicksilver Way
and then to
Quadrant West.
Buses only from
other direction.